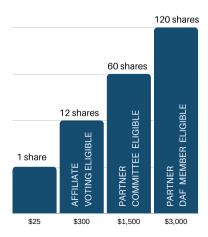

To be eligible to vote on the project, you can donate voting shares. Our goal is to find 100 Project 2030 Partners that will commit to donating 1 share (\$25) a month for 10 years. This is a total commitment of \$3,000 over 10 years. And donors that reach this goal will be eligible to become a member of the Defiance Area Foundation!

- Project 2030 Partner: Donate 1 share (\$25) a month for 10 years or \$3,000.
  Minimum commitment of 60 shares or \$1,500 to be eligible to be a part of a Project 2030 Committee or Officer position.
- **Project 2030 Affiliate:** Donate 12 shares to become eligible to vote on the final project. This is at least \$300 and can be paid \$25 a month for 1 year or at any increment that works for the donor over the 10 years.
- Shares can be paid for monthly, quarterly or annually online or by check.
- The more shares you donate, the more your vote counts.
- There is no penalty for not being able to reach your goal.
- Shares are capped at 120 or \$3,000 per person.
- There is no family cap. Multiple members of a family can donate to the max.
- Gifts over \$3,000 per person are welcome, but shares would remain the same.